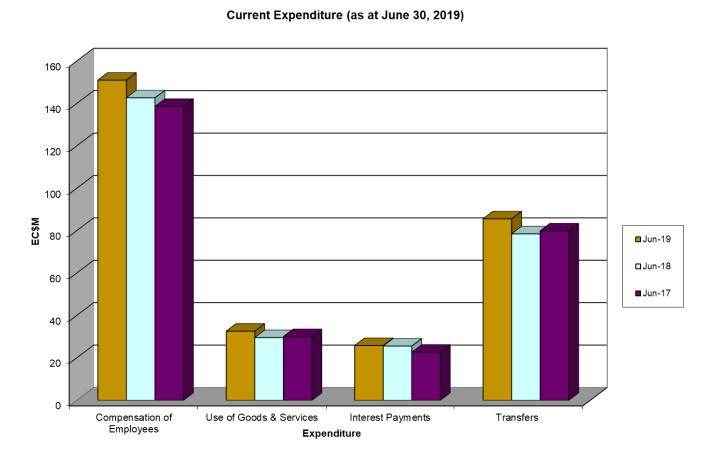

## **Expenditure**

Current Expenditure which amounted to \$295.28 million increased by 6.8 percent when compared to the amount spent during the same period in 2018. Payment of Wages and Salaries amounted to \$144.36 million and the Employer's Social Security Contribution to \$6.72 million; these were responsible for the overall 5.8 percent increase in Compensation of Employees. The increased spending on Wages and Salaries was mainly due to the 1.5 percent salary increase paid to public servants on top of the 1.0 percent for the period July-December 2018. Increments and allowances paid during the period also contributed to the growth in Wages and Salaries.

Figure 2: Items of recurrent expenditure as at June 30, 2019

Interest Payments increased during the period by 1.0 percent to \$25.89 million as a result of higher payments on the external component of the debt. External interest payments Page 4 of 6

increased by 2.9 percent while Domestic Interest payments decreased by 2.2 percent. Outlays on Transfers increased by 9.0 percent to \$85.66 million mainly due to higher amounts expended on pension benefits (8.5 percent). Grants to Other Agencies and Social Welfare payments also increased by 7.4 percent and 5.2 percent respectively.