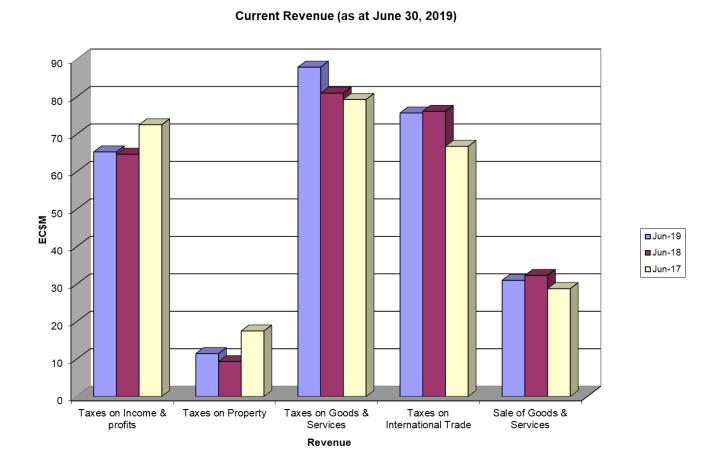

## Revenue

Receipts from Taxes on Income and Profits increased marginally by 0.9 percent to \$65.28 million, this was due to higher collections from Personal Income Tax (0.5 percent) and Non Resident Taxes (22.5 percent) as receipt from Corporation Tax decreased during the period. The increase in Personal Income Tax of partly reflects the recent salary enhancement received by public servants for the period July-December 2018 and 2019. The improvement in Non-Resident (Withholding) Tax collections was mainly on account of arrears collected during the first half of 2019.

Revenue from Taxes on Property grew by 23.1 percent to \$11.46 million during the period. This was mainly the result of higher receipts from Stamp Duty on Property (which went up by 27.1 percent) and Alien Land Holding Licence (which increased by 73.0 percent). Collections in the above categories reflect greater land sales during the quarter.

Figure 1: Items of Current Revenue as at June 30, 2019

Page 2 of 6

As at June 30, 2019 collections from Taxes on Goods and Services increased by 8.6 percent to \$87.91 million. This was mainly as a result of a \$5.80 million collected during the period for Telecommunications and Broadcast Licences. Additionally, Revenue from Value Added Tax increased by 9.5 percent to \$47.79 million reflecting an uptick in domestic business activities. Greater receipts from Insurance Premium Tax (8.7 percent) and Interest Levy also contributed to the growth in revenue from this tax type. The increase in revenue from this subcategory was however moderated by lower takings from Motor Vehicle Licence, Yacht Licence and Merchant Shipping (International) Fees during the period.

Revenue from International Trade Taxes declined marginally by 0.6 percent, to \$75.68 million. Under this rubric, the main items responsible for the lower takings were Import Duty which decreased by 7.1 percent and Vehicle Surtax which fell by 36.4 percent. The overall drop in collections from Import duty and Vehicle Surtax reflects a 6.0 percent fall in the value of merchandise imports during the period. Additionally, the drop in vehicle surtax was also affected by amounts erroneously credited to that account in quarter 2 of 2018.

Revenue from Sale of Goods and Services grossed \$31.00 million. This figure was 4.0 percent lower than the amount collected in 2018 as subcategories under this heading turned in suboptimal performances. Collections from International Financial Services Fees and Customs Service Charge fell by 13.7 percent and 2.5 percent, respectively, while CIPO Registration Fees and revenue from Drivers Licence went up by 23.5 percent and 0.6 percent, respectively.