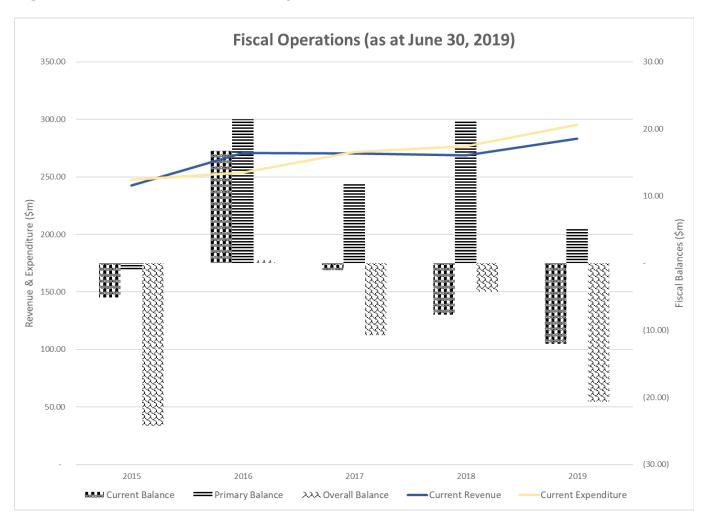

Figure 3: Fiscal Recurrent Activity June 2015-2019

Preliminary data indicates that Capital Expenditure for the period amounted to \$16.23 million, up from the \$11.97 million recorded for the same period in 2018. Capital spending though improved remains relatively low mainly because of slow processing of journals to account for expenditure and ongoing challenges with the implementation rate of some large projects.